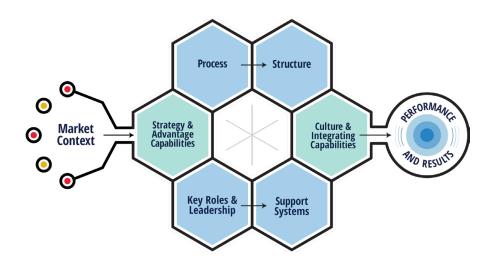

# **AREAS OF FOCUSED DIAGNOSIS**

Our frameworks and methodology are designed to create understanding and connections using a whole systems approach.

We consider alignment to be the outcome of linking outside-in logic with strategy, capabilities, organization design, leadership, and people.

The RBL Systems Diagnosis Model helps identify the disconnects that create chronic issues that are tough to resolve.

We look at both contextual elements (investor expectation, distinctive capabilities, culture, and current performance) as well as design elements (processes, structures, key roles, and support systems) that enables us to identify issues others miss or gloss over.