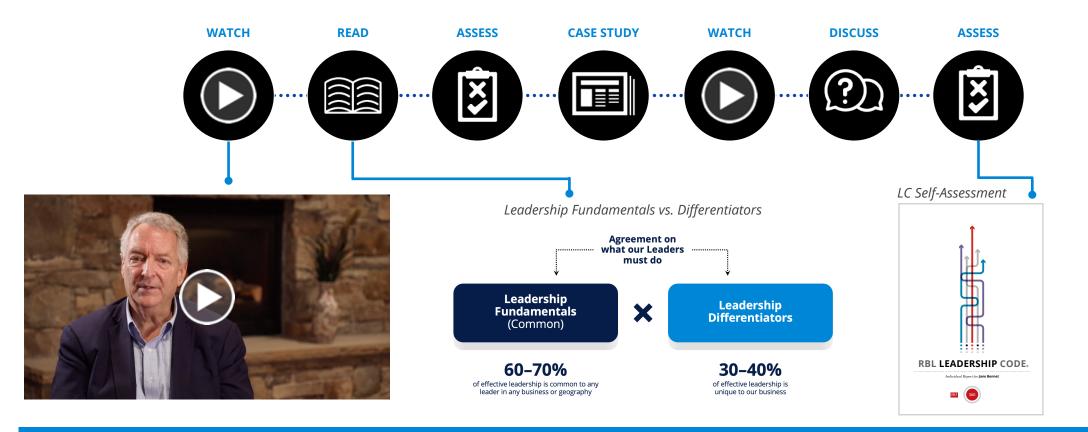

### **Academy Content: Facilitated Sessions**

#### **Facilitated Sessions**

- Provide a space for RBL consultants and academy participants to discuss application specific to the participants' organization and situation.
- Include company-specific and mixed breakout sessions.
- Allow for networking opportunities.
- Include additional case studies.
- Held via Zoom and recorded for future reference or for those that can't attend.