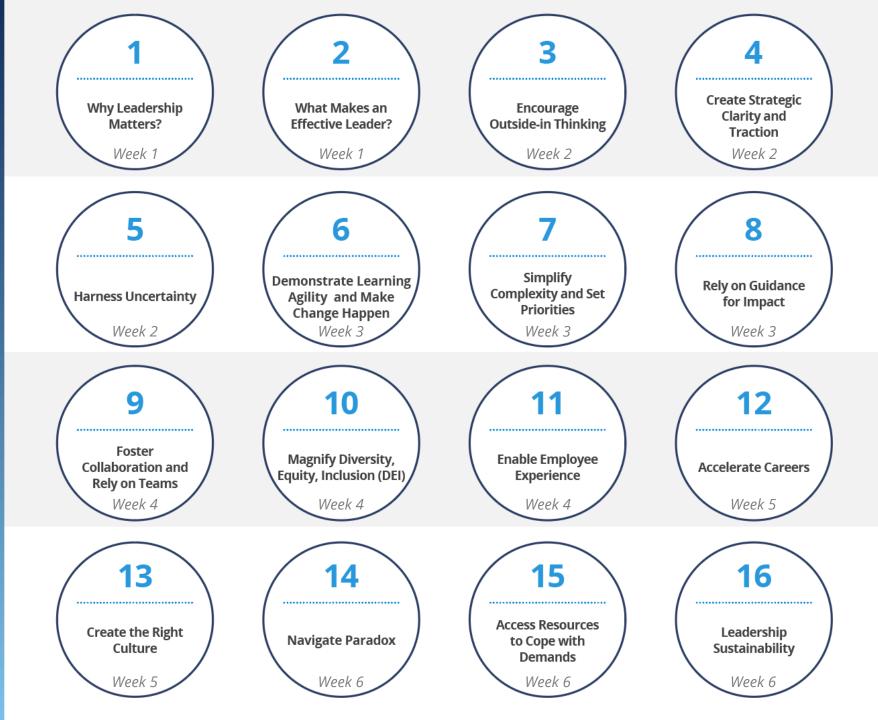

| Public and private offerin                                                                                                 |

h &

gs

### Presented in a best-in-class guided learning format



The guided and paced nature of the Leadership Code Academy, as well as the weekly facilitated sessions, creates a learning environment with **extremely high engagement and completion rates** (80% or more), which dramatically increases impact.

### A day in an academy sprint

In two to three, 40-minute modules per week, individuals will learn from experts that teach leading-edge ideas, show leaders how to use new tools on the job, and illustrate how to apply what they learn each day.



Less is more—minimum effective dose for people who have lots of other things to do.

### Course Overview



### **Academy Content: Facilitated Sessions**

#### **Facilitated Sessions**

- Provide a space for RBL consultants and academy participants to discuss application specific to the participants' organization and situation.
- Include company-specific and mixed breakout sessions.
- Allow for networking opportunities.
- Include additional case studies.
- Held via Zoom and recorded for future reference or for those that can't attend.



🔥 | The **RBL** Group

# Facilitated by Dave Ulrich, Norm Smallwood and RBL Senior Experts



Ranked as the #1 management guru by Business Week, profiled by Fast Company as one of the world's top 10 creative people in business, and listed as a top 5 coach in Forbes, Dave Ulrich has a passion for ideas with impact. In his writing, teaching, and consulting, he c