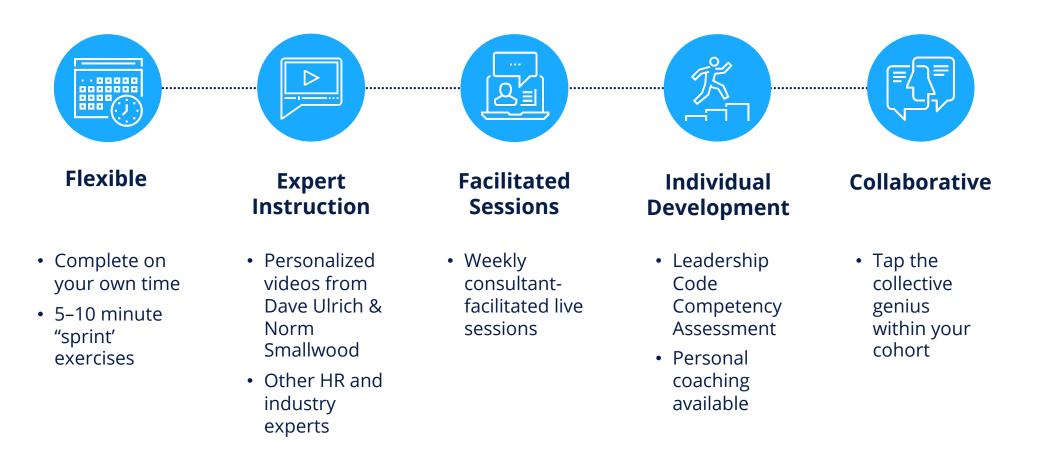

### Presented in a best-in-class guided learning format

The guided and paced nature of the Leadership Code Academy, as well as the weekly facilitated sessions, creates a learning environment with **extremely high engagement and completion rates** (80% or more), which dramatically increases impact.

### A day in an academy sprint

In two to three, 40-minute modules per week, individuals will learn from experts that teach leading-edge ideas, show leaders how to use new tools on the job, and illustrate how to apply what they learn each day.

Less is more—minimum effective dose for people who have lots of other things to do.

#### **Facilitated Sessions**

- Provide a space for RBL consultants and academy participants to discuss application specific to the participants' organization and situation.
- Include company-specific and mixed breakout sessions.
- Allow for networking opportunities.
- Include additional case studies.
- Held via Zoom and recorded for future reference or for those that can't attend.