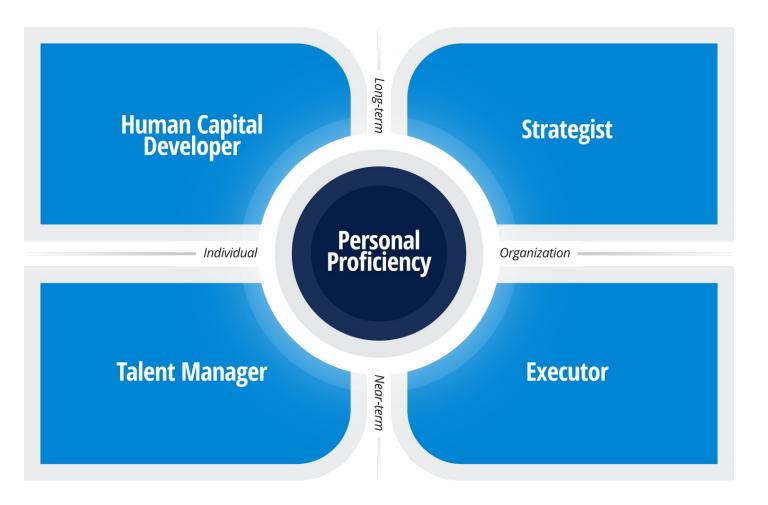

### + The Leadership Code Academy

The RBL Leadership Code Academy develops the skills and attributes of leaders in 5 domains that drive business results for internal and external stakeholders:

| Strategist                 | The foundation of being a Strategist is a deep understanding<br>of your organization's stakeholders and then translating that<br>understanding into a growth strategy and correlating<br>capabilities that work in times of extreme uncertainty. | Quick Facts                                                                                                                |
|----------------------------|--------------------------------------------------------------------------------------------------------------------------------------------------------------------------------------------------------------------------------------------------|----------------------------------------------------------------------------------------------------------------------------|
| Executor                   | Executors embrace the agile nature of the new world of work<br>and seek to simplify its complexities. They look for data that will<br>provide guidance for future investments and actions.                                                       | <ul> <li>Based on the most recent Leadership Code research model</li> <li>16 time-flexible online,</li> </ul>              |
| Talent Manager             | Key to the work of a Talent Manager is the ability to foster a<br>work environment that promotes "believing, becoming, and<br>belonging." They seek to increase collaboration and are<br>champions for diversity, inclusion, and equity.         | <ul> <li>virtual modules over 6<br/>weeks</li> <li>Weekly live facilitated<br/>session with RBL<br/>consultants</li> </ul> |
| Human Capital<br>Developer | Effective Human Capital Developers understand that there are<br>different paths and stages that employees grow into throughout<br>their career journey. They also build the internal culture that<br>best meets external stakeholders needs.     | <ul> <li>Designed for managers,<br/>directors, and high-<br/>potentials</li> </ul>                                         |
| Personal<br>Proficiency    | Leaders that are personally proficient understand how to<br>navigate organizational, professional, and personal paradoxes<br>and work in a way that promotes healthy balance.                                                                    | Public and private offerin                                                                                                 |