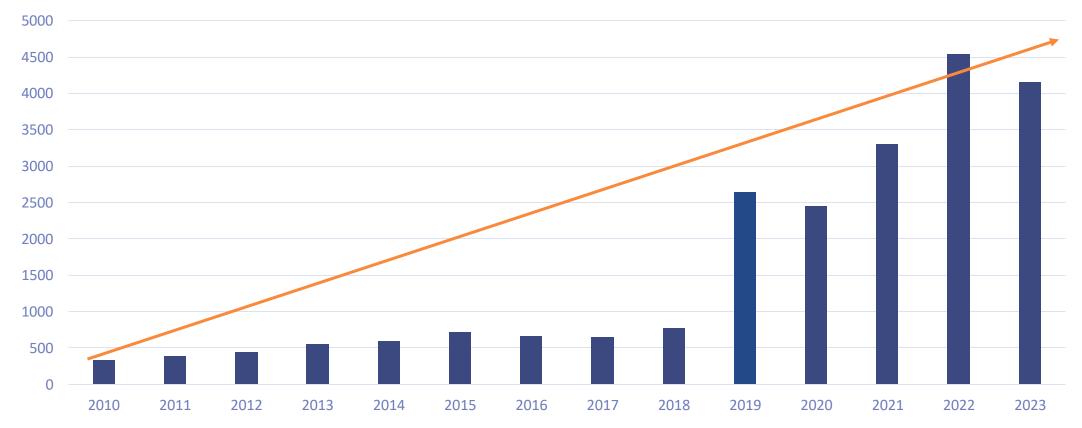

#### **Revenue Growth**

2010 - 2023

#### 2010-2023 CAGR\* = 21.5%

\*CAGR = Compounded Annual Growth Rate